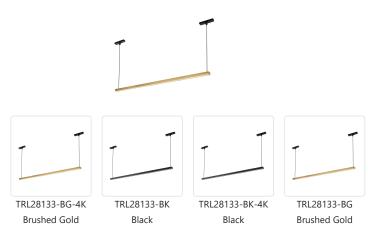

#### DESCRIPTION

Introducing the Mira track head for the Kuzco Trilo track system. Create ambiance with this elegant linear pendant design that provides ample downwards illumination to your space. Connect Mira anywhere along the Trilo track system to use. Each pendant comes with 1200 of wire to adjust to the needs of your space.