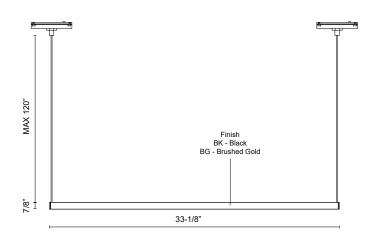

### SPECIFICATION DETAILS

| Fixture Dimensions | L33-1/8" x W1-1/8" x H7/8"                                            |
|--------------------|-----------------------------------------------------------------------|
| Light Source       | Low Voltage LED                                                       |
| Wattage            | 28W                                                                   |
| Delivered Lumens   | 1120lm* (@3000K); 1200lm* (@4000K);                                   |
| Voltage            | 48V, with DC Class 2 LED driver (see available canopy/driver options) |
| Color Temperature  | 3000K; 4000K;                                                         |
| CRI (Ra)           | 90CRI                                                                 |
| LED Rated Life     | 50,000 hours                                                          |
| Adjustable         | Yes                                                                   |
| Wire Length        | 120" Max                                                              |
| Location           | Dry                                                                   |
| CEC Title 24 JA8   | Yes, JA8-2022                                                         |
|                    |                                                                       |